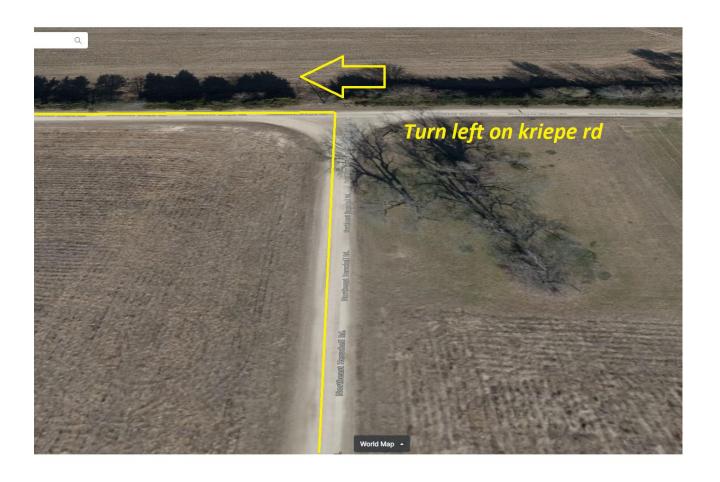

#### Turn right on 1150Rd

Now you will be coming up to your 2<sup>nd</sup> intersection after leaving the plant. This is Road 1150. Turn right on 1150 Road.



#### 1150Rd

Stay on 1150rd for couple miles



Turn left on 1876rd



Turn right on 1125rd



Continue on for few miles. A lake will be on your left.





#### **TECUMSEH**

Brakeman have van driver turn around head south bound.



Turn right on 1876rd



Turn left on 1125rd



Turn right on 1800rd



Continue on for several miles



Turn left E600rd



Go under freeway bridge



## Highway 40

Turn right Highway 40



Continue on Highway 40



# Go under free way bridge





#### Shaden rd

Turn right on shaden rd





Turn right on 2<sup>nd</sup> street





Turn left on Hershul rd





## Kriepe rd

Turn left on Kriepe rd





#### Tecumseh

Arriving East Tecumseh signal