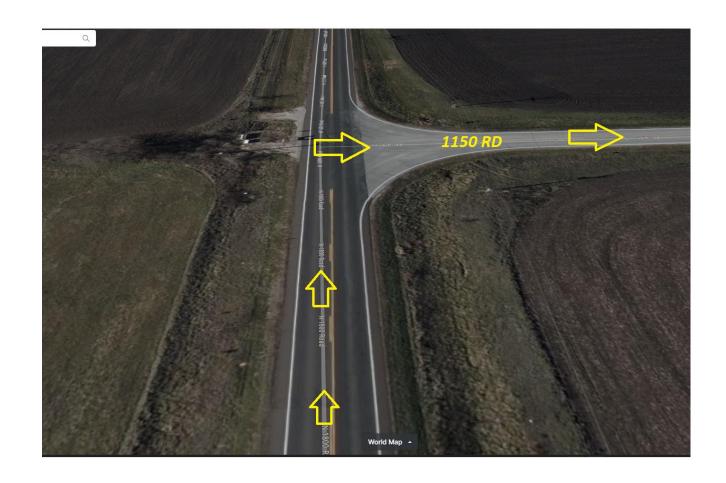

#### Turn right on 1150Rd

Now you will be coming up to your 2<sup>nd</sup> intersection after leaving the plant. This is Road 1150. Turn right on 1150 Road.