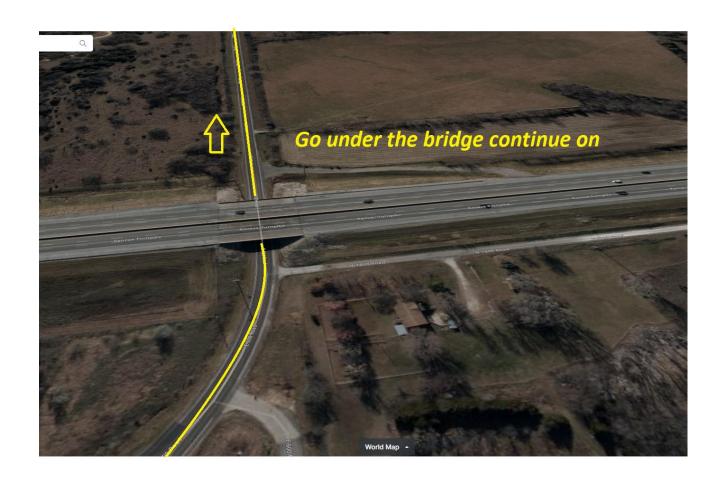

#### **TECUMSEH**

Brakeman have van driver turn around head south bound.

Turn right on 1876rd

Turn left on 1125rd

Turn right on 1800rd

Continue on for several miles

Turn left E600rd

Go under freeway bridge

# Go under free way bridge