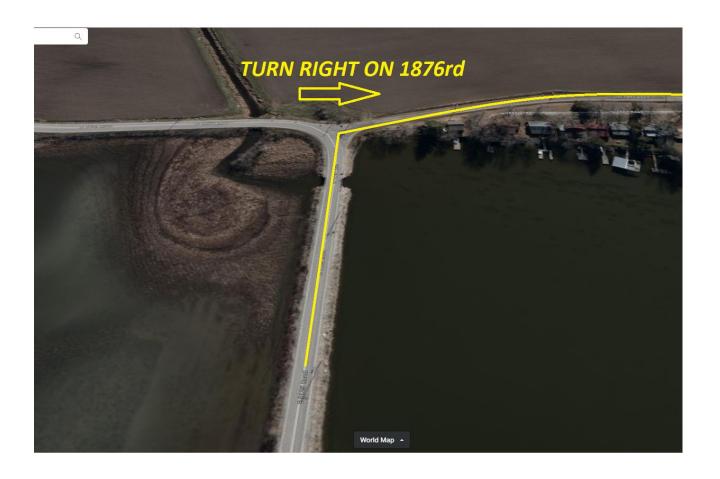

#### 1150Rd

Stay on 1150rd for couple miles

Turn left on 1876rd

Turn right on 1125rd

Continue on for few miles. A lake will be on your left.