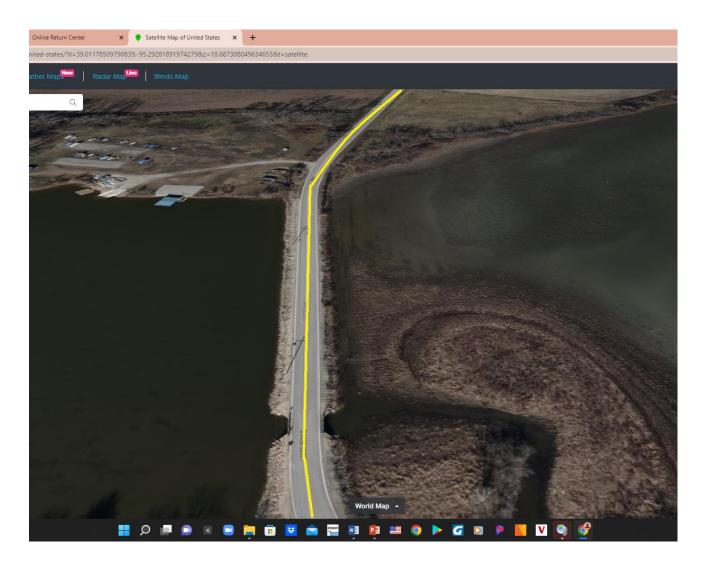

#### 1150Rd

Stay on 1150rd for couple miles

Turn left on 1876rd

Turn right on 1125rd

Continue on for few miles. A lake will be on your left.