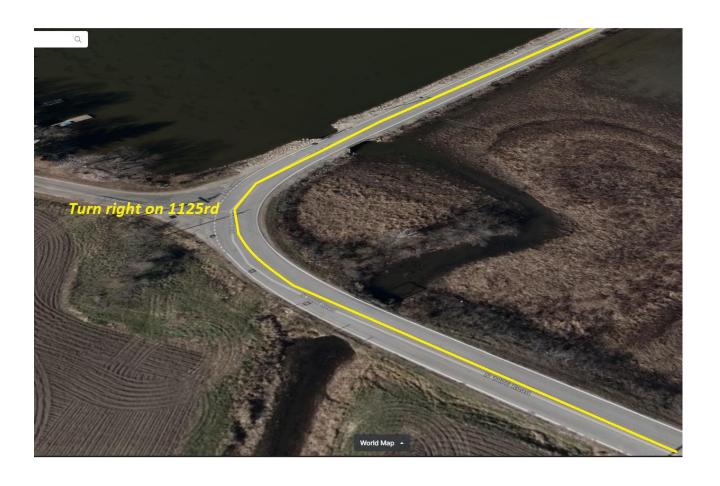

#### 1150Rd

Stay on 1150rd for couple miles

Turn left on 1876rd

Turn right on 1125rd

Continue on for few miles. A lake will be on your left.