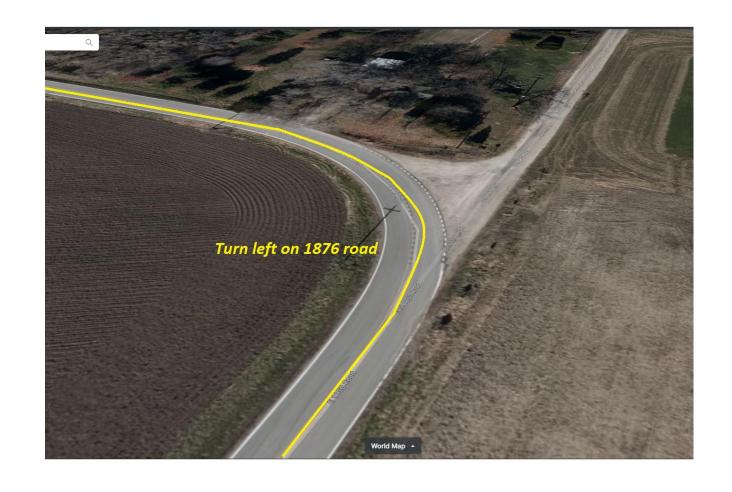

#### 1150Rd

Stay on 1150rd for couple miles

Turn left on 1876rd

Turn right on 1125rd

Continue on for few miles. A lake will be on your left.