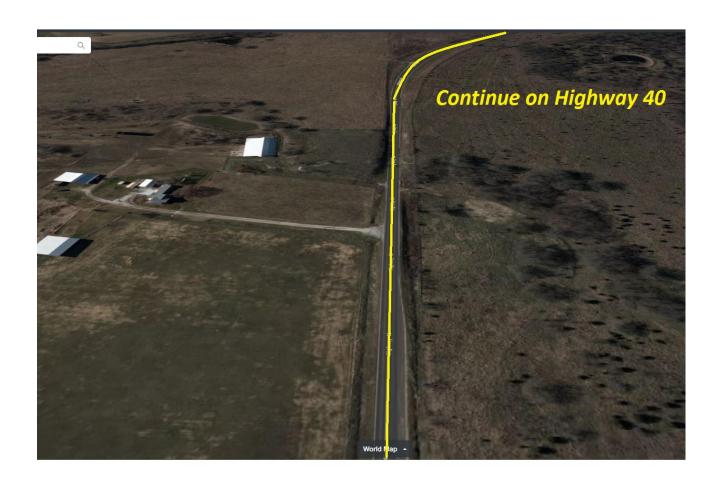

ght

Keep going straight until you come up to a area where you have to turn left right or straight. You'll go left.



# Leaving the plant

Turn right on 1800rd



You will pass road 1200



#### Turn right on 1150Rd

Now you will be coming up to your 2<sup>nd</sup> intersection after leaving the plant. This is Road 1150. Turn right on 1150 Road.



#### 1150Rd

Stay on 1150rd for couple miles



Turn left on 1876rd



Turn right on 1125rd



Continue on for few miles. A lake will be on your left.





#### **TECUMSEH**

Brakeman have van driver turn around head south bound.



Turn right on 1876rd



Turn left on 1125rd



Turn right on 1800rd



Continue on for several miles



Turn left E600rd



Go under freeway bridge



## Highway 40

Turn right Highway 40



Continue on Highway 40



# Go under free way bridge





#### Shaden rd

Turn right on shaden rd





Turn right on 2<sup>nd</sup> street





Turn left on Hershul rd





## Kriepe rd

Turn left on Kriepe rd





#### Tecumseh

Arriving East Tecumseh signal