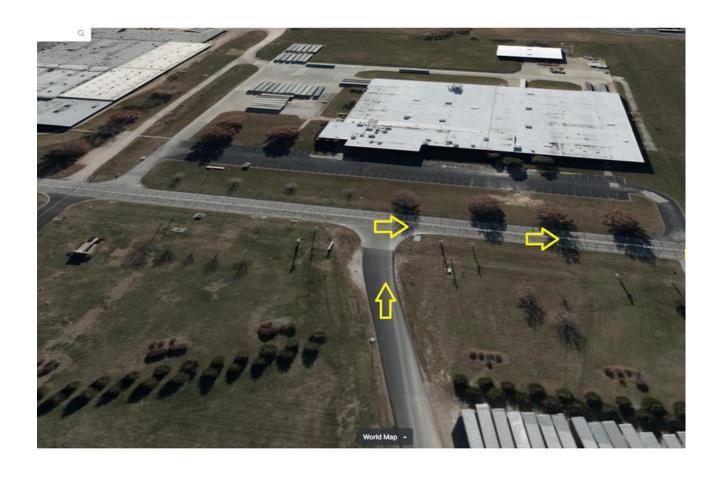

Keep going straight until you come up to a area where you have to turn left right or straight. You'll go left.

# Leaving the plant

Turn right on 1800rd

You will pass road 1200