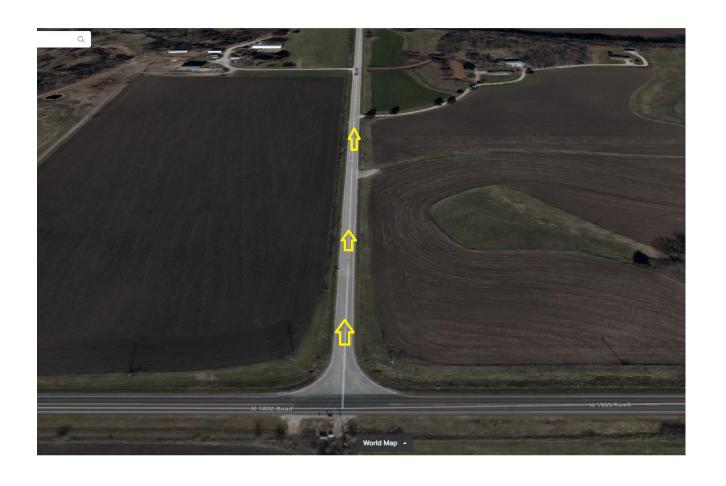

# Leaving the plant

Turn right on 1800rd

You will pass road 1200

#### Turn right on 1150Rd

Now you will be coming up to your 2<sup>nd</sup> intersection after leaving the plant. This is Road 1150. Turn right on 1150 Road.