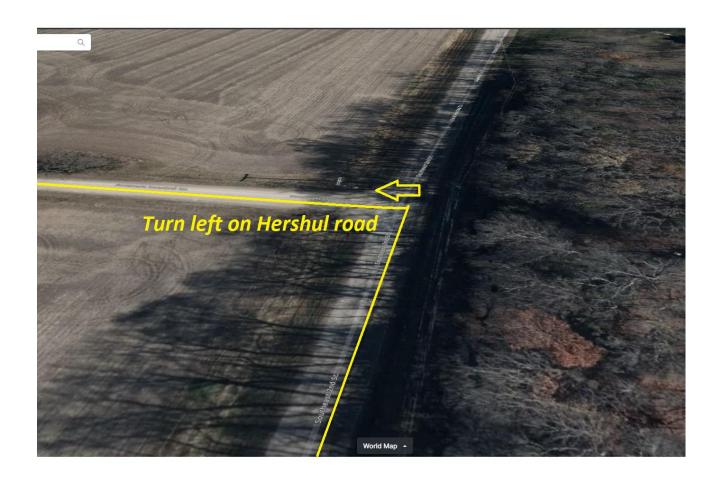

#### Shaden rd

Turn right on shaden rd

Turn right on 2<sup>nd</sup> street

Turn left on Hershul rd