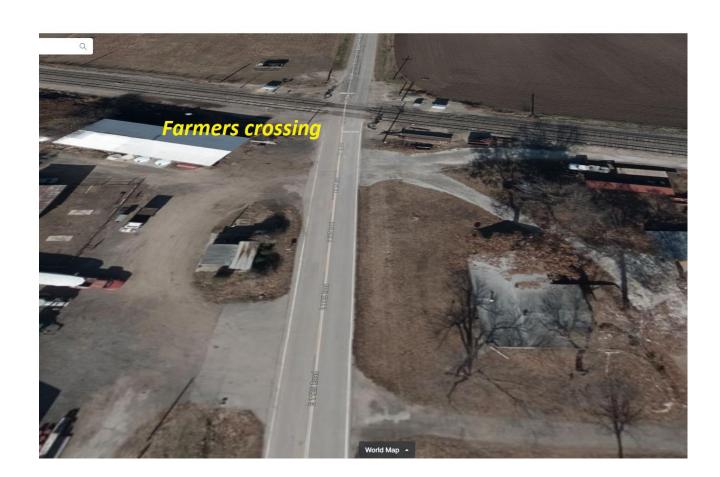

#### 1150Rd

Stay on 1150rd for couple miles

Turn left on 1876rd

Turn right on 1125rd

Continue on for few miles. A lake will be on your left.