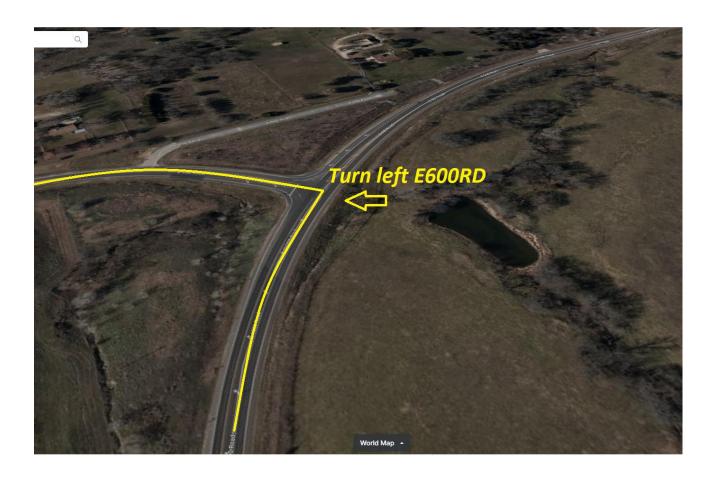

#### **TECUMSEH**

Brakeman have van driver turn around head south bound.

Turn right on 1876rd

Turn left on 1125rd

Turn right on 1800rd

Continue on for several miles

Turn left E600rd

Go under freeway bridge