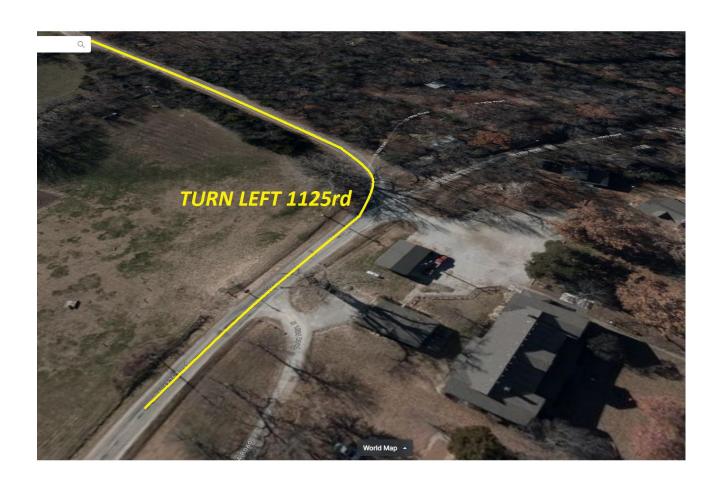

#### 1150Rd

Stay on 1150rd for couple miles

Turn left on 1876rd

Turn right on 1125rd

Continue on for few miles. A lake will be on your left.