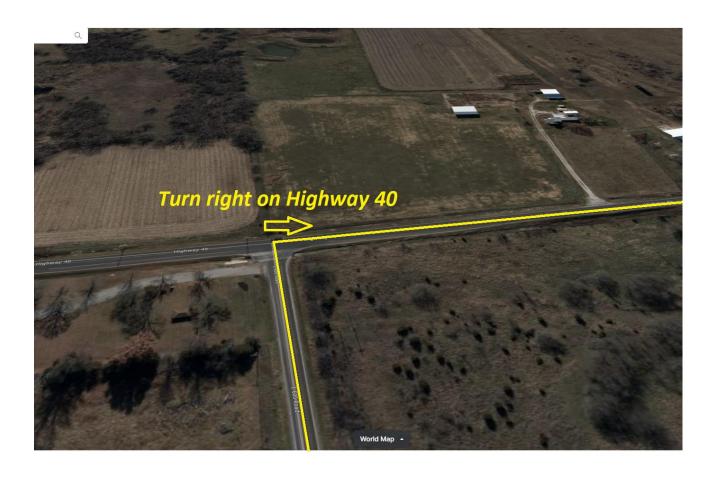

rge radio tower on your right

Keep going straight until you come up to a area where you have to turn left right or straight. You'll go left.



# Leaving the plant

Turn right on 1800rd



You will pass road 1200



#### Turn right on 1150Rd

Now you will be coming up to your 2<sup>nd</sup> intersection after leaving the plant. This is Road 1150. Turn right on 1150 Road.



#### 1150Rd

Stay on 1150rd for couple miles



Turn left on 1876rd



Turn right on 1125rd



Continue on for few miles. A lake will be on your left.





#### **TECUMSEH**

Brakeman have van driver turn around head south bound.



Turn right on 1876rd



Turn left on 1125rd



Turn right on 1800rd



Continue on for several miles



Turn left E600rd



Go under freeway bridge



## Highway 40

Turn right Highway 40



Continue on Highway 40



# Go under free way bridge





#### Shaden rd

Turn right on shaden rd





Turn right on 2<sup>nd</sup> street





Turn left on Hershul rd





## Kriepe rd

Turn left on Kriepe rd





#### Tecumseh

Arriving East Tecumseh signal