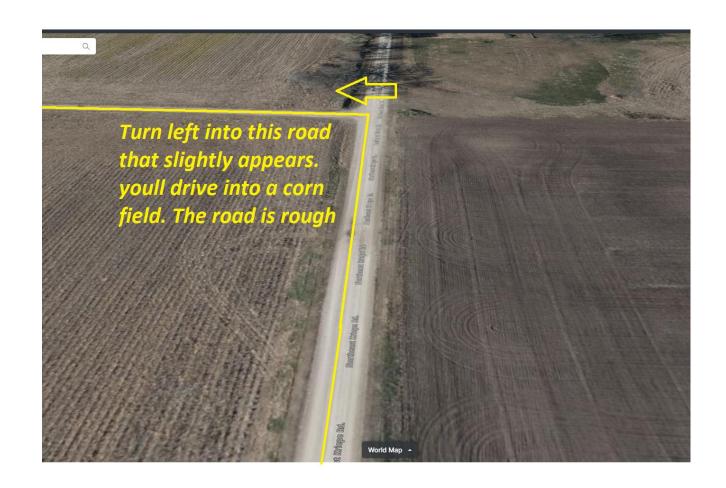

#### Turn right on 1150Rd

Now you will be coming up to your 2<sup>nd</sup> intersection after leaving the plant. This is Road 1150. Turn right on 1150 Road.



#### 1150Rd

Stay on 1150rd for couple miles



Turn left on 1876rd



Turn right on 1125rd



Continue on for few miles. A lake will be on your left.





#### **TECUMSEH**

Brakeman have van driver turn around head south bound.



Turn right on 1876rd



Turn left on 1125rd



Turn right on 1800rd



Continue on for several miles



Turn left E600rd



Go under freeway bridge



## Highway 40

Turn right Highway 40



Continue on Highway 40



# Go under free way bridge





#### Shaden rd

Turn right on shaden rd





Turn right on 2<sup>nd</sup> street





Turn left on Hershul rd





## Kriepe rd

Turn left on Kriepe rd





#### Tecumseh

Arriving East Tecumseh signal