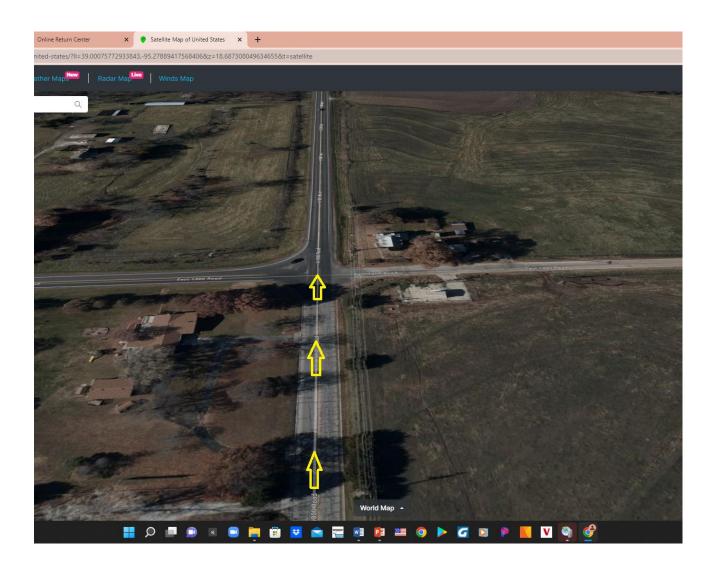

#### 1150Rd

Stay on 1150rd for couple miles

Turn left on 1876rd

Turn right on 1125rd

Continue on for few miles. A lake will be on your left.