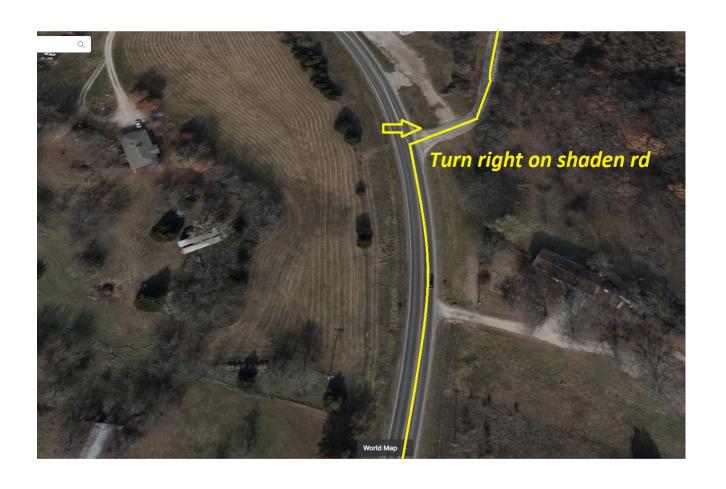

#### Shaden rd

Turn right on shaden rd

Turn right on 2<sup>nd</sup> street

Turn left on Hershul rd