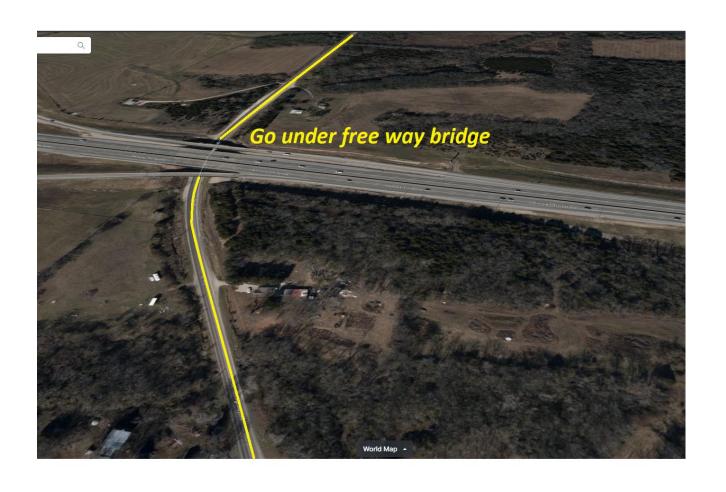

#### **TECUMSEH**

Brakeman have van driver turn around head south bound.

Turn right on 1876rd

Turn left on 1125rd

Turn right on 1800rd

Continue on for several miles

Turn left E600rd

Go under freeway bridge

# Go under free way bridge