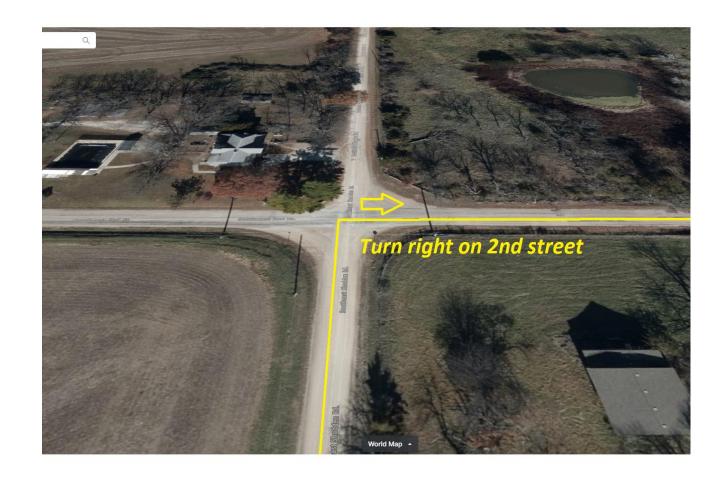

#### Shaden rd

Turn right on shaden rd

Turn right on 2<sup>nd</sup> street

Turn left on Hershul rd