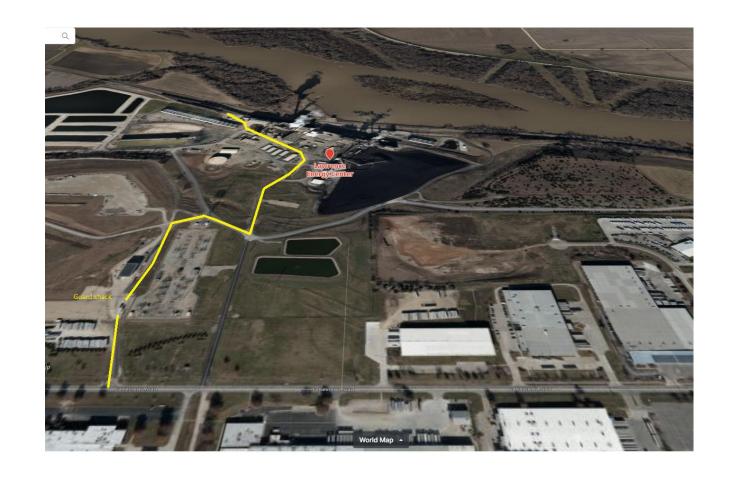

#### Turning into the plant

When turning into the plant you will take a left.

You will see tractor trailers to your left.

You will come up to a guard shack.

Let them know who you are.

Continue straight until it starts to turn right you'll see a large radio tower on your right

Keep going straight until you come up to a area where you have to turn left right or straight. You'll go left.