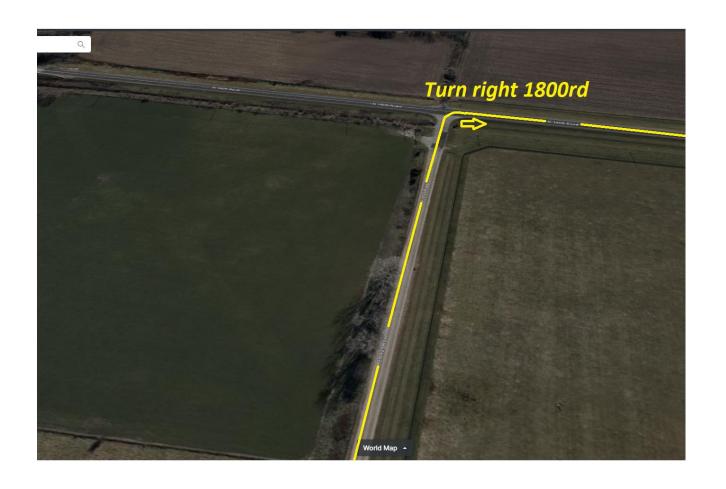

l come up to a guard shack.

Let them know who you are.

Continue straight until it starts to turn right you'll see a large radio tower on your right

Keep going straight until you come up to a area where you have to turn left right or straight. You'll go left.



# Leaving the plant

Turn right on 1800rd



You will pass road 1200



#### Turn right on 1150Rd

Now you will be coming up to your 2<sup>nd</sup> intersection after leaving the plant. This is Road 1150. Turn right on 1150 Road.



#### 1150Rd

Stay on 1150rd for couple miles



Turn left on 1876rd



Turn right on 1125rd



Continue on for few miles. A lake will be on your left.





#### **TECUMSEH**

Brakeman have van driver turn around head south bound.



Turn right on 1876rd



Turn left on 1125rd



Turn right on 1800rd



Continue on for several miles



Turn left E600rd



Go under freeway bridge



## Highway 40

Turn right Highway 40



Continue on Highway 40



# Go under free way bridge





#### Shaden rd

Turn right on shaden rd





Turn right on 2<sup>nd</sup> street





Turn left on Hershul rd





## Kriepe rd

Turn left on Kriepe rd





#### Tecumseh

Arriving East Tecumseh signal