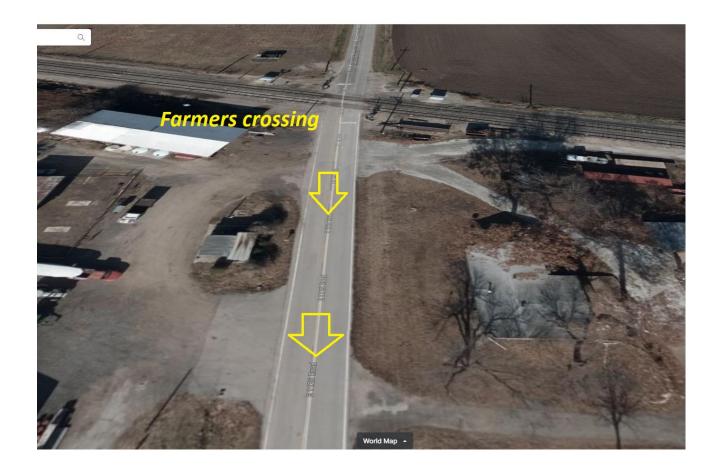

#### 1150Rd

Stay on 1150rd for couple miles

Turn left on 1876rd

Turn right on 1125rd

Continue on for few miles. A lake will be on your left.